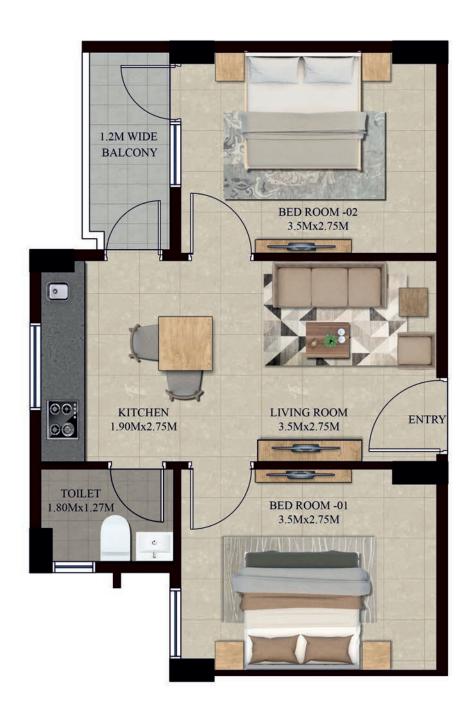

# Swamanorath - 2 BHK Floor Plan - Type I

Unit: 2 BHK - Type I Carpet Area: 41.34 sq. m. Balcony Area: 3.58 sq. m. (1 sq. m. = 10.764 sq. ft.)

# Swamanorath - 2 BHK Floor Plan - Type II

Unit: 2 BHK - Type II Carpet Area: 37.07 sq. m. Balcony Area: 3.23 sq. m. (1 sq. m. = 10.764 sq. ft.)