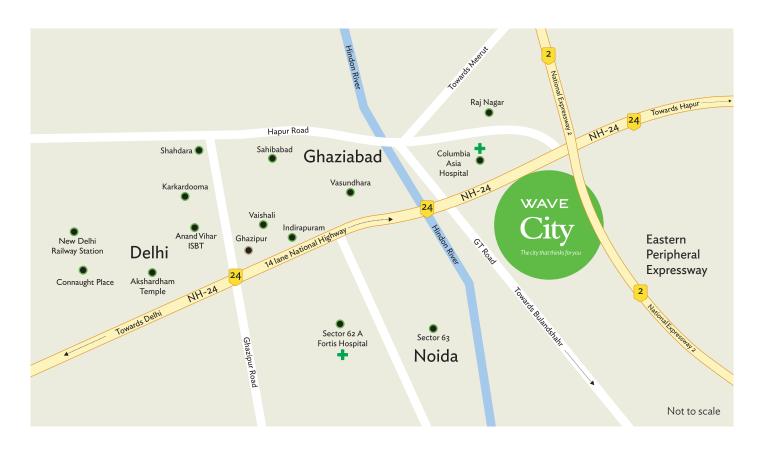

ecture. With the luxury of green open spaces and modern infrastructure designs, the city ensures a pampered, secure and luxurious lifestyle to its inhabitants.

#### Wave City - Salient Features

- Spread over huge expanse, first phase under development
- · Hi-Tech and contemporary features
- Strategically located on NH 24, the newest suburb of Delhi
- Wide array of products: Residential, Plots, Independent Floors, Villas, Group Housing, Commercial, etc.
- Excellent intra-city road network for congestion free and smooth traffic movement
- Large green spaces spread across the city
- Educational Institutes, Health, Sports facilities, etc. within the city
- Neighbourhood facilities & amenities
- GPS Enabled Intra-city transport facility

#### **SMART FEATURES**



# Wave City Smart Location



## Location advantages



## **Consultants**

Master Planning, Landscape & Infrastructure Development



IGBC Pre-certified Platinum Rated Township



IGBC Pre-certified Platinum Rated Green Township.
Swamanorath, Wave City, NH 24, Newest Suburb of Delhi

Sales Office: Wave City Sales Pavilion, Sardar Kulwant Singh Chadha Marg, NH 24, Uttar Pradesh-201015 | Website: www.wavecity.in
Project Location: Swamanorath, Sector-6, Palmwood Enclave, Wave City, NH 24 | Website: www.wavecity.in/swamanorath
Toll Free No.: 1800 102 3950 | Email: customercare@wavecity.in | RERA Website: www.up-rera.in





### **SWAMANORATH**

#### 010822

### **Basic Selling Price:**

| Floor  | 1ВНК    | 2 BHK   | 2 BHK 2BHK+Stu |         |  |
|--------|---------|---------|----------------|---------|--|
| Floor  | 43