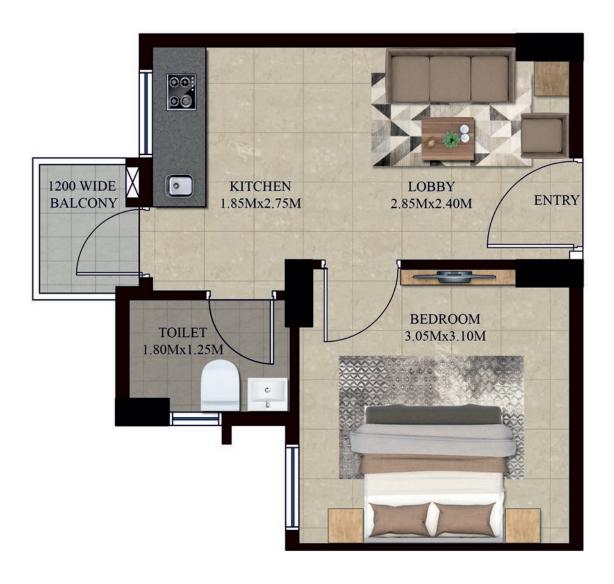

# Swamanorath - 1 BHK Floor Plan

Unit: 1 BHK

Carpet Area: 24.1 sq. m. Balcony Area: 1.5 sq. m. (1 sq. m. = 10.764 sq. ft.)