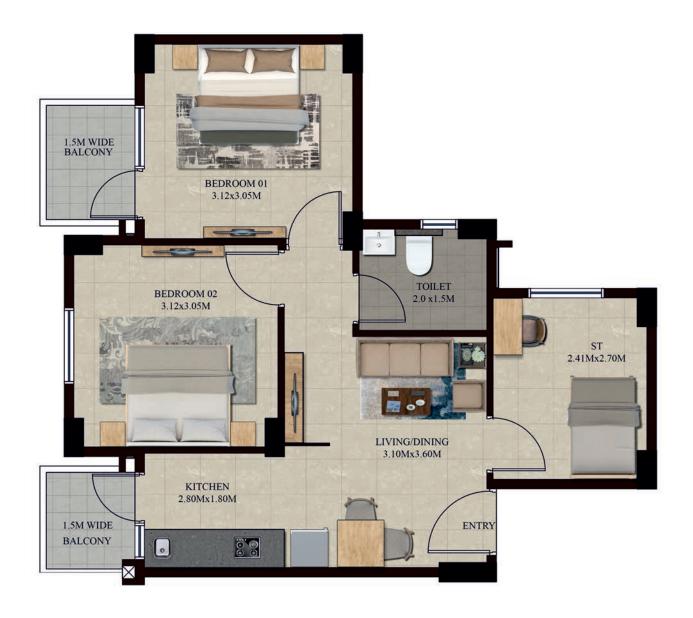

# Swamanorath - 2+S BHK Floor Plan

Unit: 2+S BHK

Carpet Area: 48.39 sq. m. Balcony Area: 5.51 sq. m. (1 sq. m. = 10.764 sq. ft.)