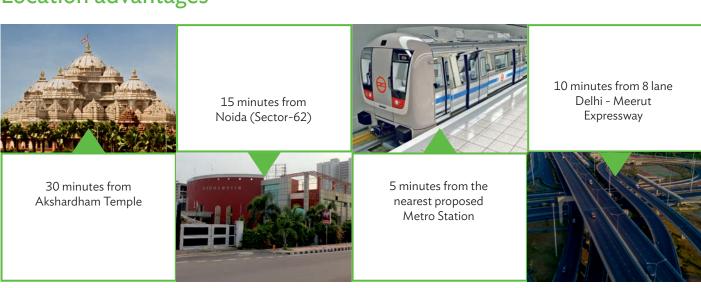

green open spaces and modern infrastructure designs, the city ensures a pampered, secure and luxurious lifestyle to its inhabitants.

#### Wave City - Salient Features

- Spread over huge expanse, first phase under development
- · Hi-Tech and contemporary features
- Strategically located on NH 24, the newest suburb of Delhi
- Wide array of products: Residential, Plots, Independent Floors, Villas, Group Housing, Commercial, etc.
- Excellent intra-city road network for congestion free and smooth traffic movement
- Large green spaces spread across the city
- Educational Institutes, Health, Sports facilities, etc. within the city
- Neighbourhood facilities & amenities
- GPS Enabled Intra-city transport facility

#### **SMART FEATURES**



# Wave City Smart Location



## Location advantages



## **Consultants**

Master Planning, Landscape & Infrastructure Development



IGBC Pre-certified Platinum Rated Township



IGBC Pre-certified Platinum Rated Green Township.
Swamanorath, Wave City, NH 24, Newest Suburb of Delhi

Sales Office: Wave City Sales Pavilion, Sardar Kulwant Singh Chadha Marg, NH 24, Uttar Pradesh-201015 | Website: www.wavecity.in
Project Location: Swamanorath, Sector-6, Palmwood Enclave, Wave City, NH 24 | Website: www.wavecity.in/swamanorath
Toll Free No.: 1800 102 3950 | Email: customercare@wavecity.in | RERA Website: www.up-rera.in





### **SWAMANORATH**

#### 010822

### **Basic Selling Price:**

| Floor  | 1ВНК    | 2 BHK   | 2 BHK 2BHK+Stu |         |  |
|--------|---------|---------|----------------|---------|--|
| Floor  | 434     | 624.14  | 678