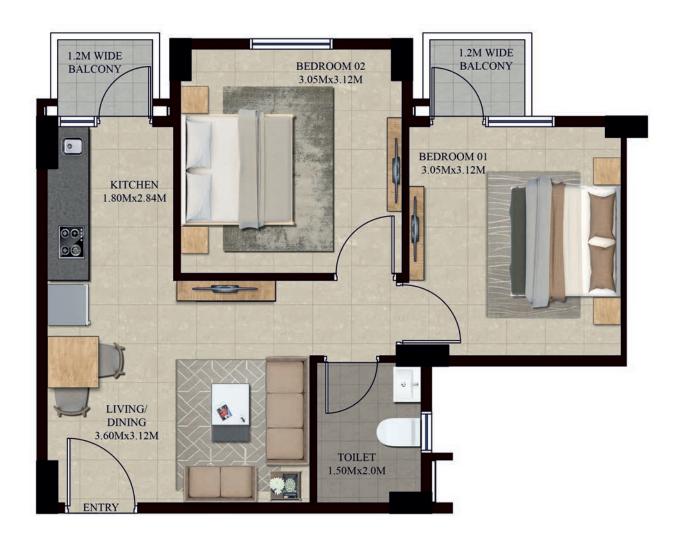

# Swamanorath - 2 BHK Floor Plan - Type I

Unit: 2 BHK - Type I Carpet Area: 41.34 sq. m. Balcony Area: 3.58 sq. m. (1 sq. m. = 10.764 sq. ft.)

# Swamanorath - 2 BHK Floor Plan - Type II

Unit: 2 BHK - Type II Carpet Area: 37.07 sq. m. Balcony Area: 3.23 sq. m. (1 sq. m. = 10.764 sq. ft.)