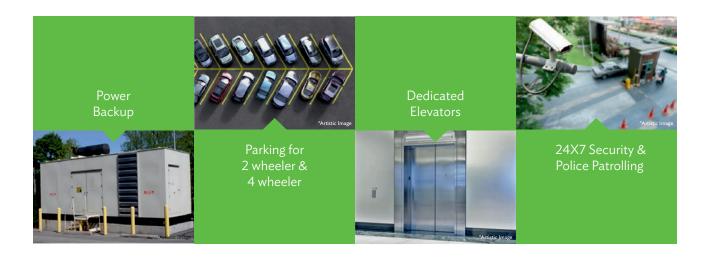

"हर मेहनत के तिनके की कीमत हम समझते हैं, इसलिए केवल मकान नहीं, यहाँ दिलों के आशियाँ बसते हैं"



The honourable Prime Minister of India has announced "Pradhan Mantri Awas Yojana (Urban) – Housing for All" on 17th June 2015. Under this progressive mission, the Union Government aims to achieve a pucca house for every family in the country by 2022. Wave City believes in this noble mission and has launched "Swamanorath" scheme for providing housing at affordable rates to aspiring home buyers.

Located bang on 57 meter wide road and adjacent to the police station in Palmwood Enclave (Sector 6) of Wave City, "Swamanorath" has two towers in G+14 structure. Available in 1BHK, 2BHK and 2+SBHK in sizes 24 sq. m. to 48 sq. m. of carpet area respectively.

### **SWAMANORATH FEATURES**



# Swamanorath - 1 BHK Floor Plan



Unit: 1 BHK

Carpet Area: 24.1 sq. m. Balcony Area: 1.5 sq. m. (1 sq. m. = 10.764 sq. ft.)

# Swamanorath - 2 BHK Floor Plan - Type I



Unit: 2 BHK - Type I Carpet Area: 41.34 sq. m. Balcony Area: 3.58 sq. m. (1 sq. m. = 10.764 sq. ft.)

# Swamanorath - 2 BHK Floor Plan - Type II



Unit: 2 BHK - Type II Carpet Area: 37.07 sq. m. Balcony Area: 3.23 sq. m. (1 sq. m. = 10.764 sq. ft.)

# Swamanorath - 2+S BHK Floor Plan



Unit: 2+S BHK

Carpet Area: 48.39 sq. m. Balcony Area: 5.51 sq. m. (1 sq. m. = 10.764 sq. ft.)

# Swamanorath - Specifications

Flooring : Glazed ceramic tile in living room, Kitchen, Bedrooms/Study and toilets.

Wall finishes : OBD in living room, Kitchen & bedroom/study. 5' high Glazed ceramic tile & OBD in toilet.

Ceiling Finishes